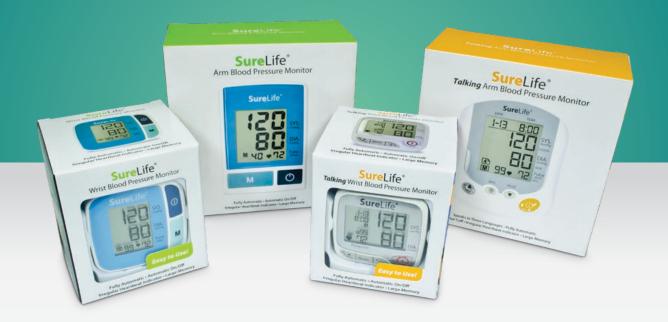

## **SureLife<sup>®</sup>** Wrist and Arm Blood Pressure Monitors

## BRAND QUALITY... With a Generic Price!

SureLife<sup>®</sup> Blood Pressure Monitors offer an attractive and reliable way to take blood pressure measurements.

Both wrist and upper-arm models come in two styles: Classic and Premium. The Classic models provide incredible value with great features such as jumbo LCD screens, multi-user memory settings, and irregular heartbeat indicators. The Premium models add to these features with voice readout and universal arm cuffs for the upper-arm units.